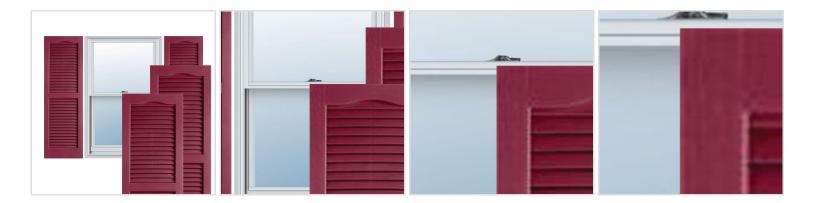

## **MORE IMAGES**

## **DESCRIPTION**

Exterior vinyl shutters add the perfect touch of beauty and affordability. Our vinyl shutters come complete with vinyl shutter screws, which make installation a snap. Nothing else can make a dramatic curb appeal improvement for less.