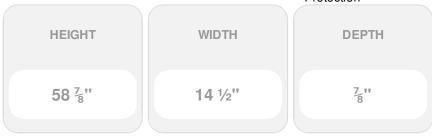

## 14 1/2" x 59" Builders Choice Vinyl Cathedral Top Open Louver Window Shutters, w/Shutter Spikes & Screws (Per Pair), Berry Red

- Due to materials, widths and lengths are nominal +/- 1/2"
- Includes pair of shutters and color matching hardware
- Easiest installation installs in minutes with included hardware
- Durable copolymer construction features molded-through color
- Vibrant colors for a lifetime of beauty
- 25 year manufacturers warranty
- This product qualifies for our Lowest Price Guarantee
- Order now and get our 30 day Price Protection