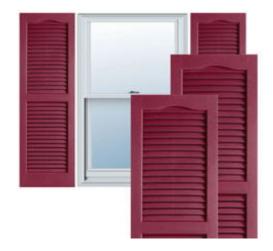

## 14 1/2" x 59" Builders Choice Vinyl Cathedral Top Open Louver Window Shutters, w/Shutter Spikes & Screws (Per Pair), Berry Red

- Due to materials, widths and lengths are nominal +/- 1/2"
- Includes pair of shutters and color matching hardware
- Easiest installation installs in minutes with included hardware
- Durable copolymer construction features molded-through color
- Vibrant colors for a lifetime of beauty
- 25 year manufacturers warranty
- This product qualifies for our Lowest Price Guarantee
- Order now and get our 30 day Price Protection

## **DESCRIPTION**

Exterior vinyl shutters add the perfect touch of beauty and affordability. Our vinyl shutters come complete with vinyl shutter screws, which make installation a snap. Nothing else can make a dramatic curb appeal improvement for less.