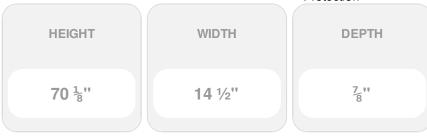

## 14 1/2" x 71" Builders Choice Vinyl Cathedral Top Open Louver Window Shutters, w/Shutter Spikes & Screws (Per Pair), Berry Red

- Due to materials, widths and lengths are nominal +/- 1/2"
- Includes pair of shutters and color matching hardware
- Easiest installation installs in minutes with included hardware
- Durable copolymer construction features molded-through color
- Vibrant colors for a lifetime of beauty
- 25 year manufacturers warranty
- This product qualifies for our Lowest Price Guarantee
- Order now and get our 30 day Price Protection