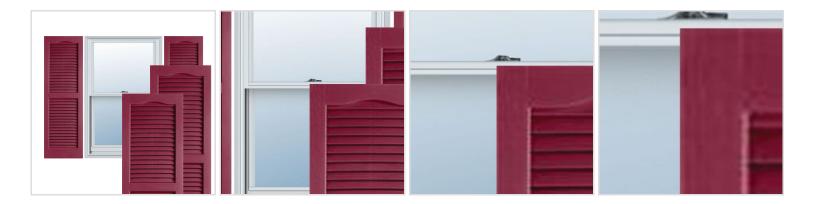

## **MORE IMAGES**

## **DESCRIPTION**

Exterior vinyl shutters add the perfect touch of beauty and affordability. Our vinyl shutters come complete with vinyl shutter screws, which make installation a snap. Nothing else can make a dramatic curb appeal improvement for less.