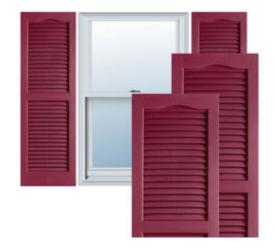

## 14 1/2" x 71" Builders Choice Vinyl Cathedral Top Open Louver Window Shutters, w/Shutter Spikes & Screws (Per Pair), Berry Red

- Due to materials, widths and lengths are nominal +/- 1/2"
- Includes pair of shutters and color matching hardware
- Easiest installation installs in minutes with included hardware
- Durable copolymer construction features molded-through color
- Vibrant colors for a lifetime of beauty
- 25 year manufacturers warranty
- This product qualifies for our Lowest Price Guarantee
- Order now and get our 30 day Price Protection

## **DESCRIPTION**

Exterior vinyl shutters add the perfect touch of beauty and affordability. Our vinyl shutters come complete with vinyl shutter screws, which make installation a snap. Nothing else can make a dramatic curb appeal improvement for less.