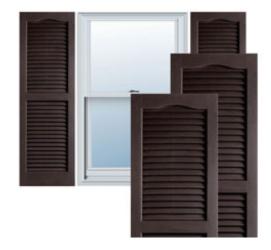

## 14 1/2" x 71" Builders Choice Vinyl Cathedral Top Open Louver Window Shutters, w/Shutter Spikes & Screws (Per Pair), Chocolate Brown

- Due to materials, widths and lengths are nominal +/- 1/2"
- Includes pair of shutters and color matching hardware
- Easiest installation installs in minutes with included hardware
- Durable copolymer construction features molded-through color
- Vibrant colors for a lifetime of beauty
- 25 year manufacturers warranty
- This product qualifies for our Lowest Price Guarantee
- Order now and get our 30 day Price Protection

## **DESCRIPTION**

Exterior vinyl shutters add the perfect touch of beauty and affordability. Our vinyl shutters come complete with vinyl shutter screws, which make installation a snap. Nothing else can make a dramatic curb appeal improvement for less.