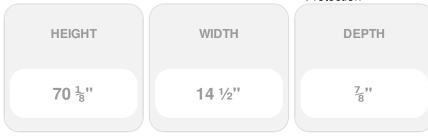

## 14 1/2" x 71" Builders Choice Vinyl Cathedral Top Open Louver Window Shutters, w/Shutter Spikes & Screws (Per Pair), Chocolate Brown

- Due to materials, widths and lengths are nominal +/- 1/2"
- Includes pair of shutters and color matching hardware
- Easiest installation installs in minutes with included hardware
- Durable copolymer construction features molded-through color
- Vibrant colors for a lifetime of beauty
- 25 year manufacturers warranty
- This product qualifies for our Lowest Price Guarantee
- Order now and get our 30 day Price Protection