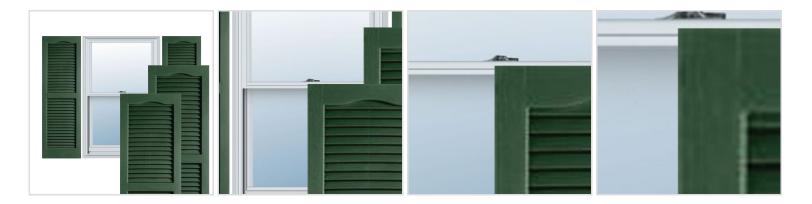

## **MORE IMAGES**

## **DESCRIPTION**

Exterior vinyl shutters add the perfect touch of beauty and affordability. Our vinyl shutters come complete with vinyl shutter screws, which make installation a snap. Nothing else can make a dramatic curb appeal improvement for less.