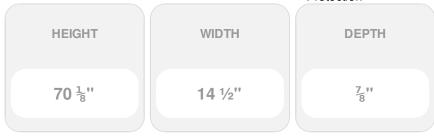

## 14 1/2" x 71" Builders Choice Vinyl Cathedral Top Open Louver Window Shutters, w/Shutter Spikes & Screws (Per Pair), Forest Green

- Due to materials, widths and lengths are nominal +/- 1/2"
- Includes pair of shutters and color matching hardware
- Easiest installation installs in minutes with included hardware
- Durable copolymer construction features molded-through color
- Vibrant colors for a lifetime of beauty
- 25 year manufacturers warranty
- This product qualifies for our Lowest Price Guarantee
- Order now and get our 30 day Price Protection