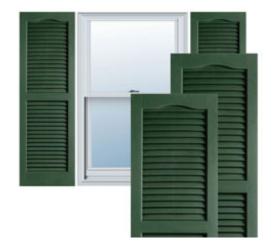

## 14 1/2" x 71" Builders Choice Vinyl Cathedral Top Open Louver Window Shutters, w/Shutter Spikes & Screws (Per Pair), Forest Green

- Due to materials, widths and lengths are nominal +/- 1/2"
- Includes pair of shutters and color matching hardware
- Easiest installation installs in minutes with included hardware
- Durable copolymer construction features molded-through color
- Vibrant colors for a lifetime of beauty
- 25 year manufacturers warranty
- This product qualifies for our Lowest Price Guarantee
- Order now and get our 30 day Price Protection

## **DESCRIPTION**

Exterior vinyl shutters add the perfect touch of beauty and affordability. Our vinyl shutters come complete with vinyl shutter screws, which make installation a snap. Nothing else can make a dramatic curb appeal improvement for less.