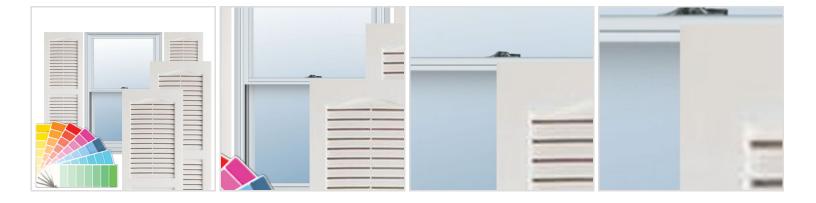

## 14 1/2" x 71" Builders Choice Vinyl Cathedral Top Open Louver Window Shutters, w/Shutter Spikes & Screws (Per Pair), Paintable

- Due to materials, widths and lengths are nominal +/- 1/2"
- Includes pair of shutters and color matching hardware
- Easiest installation installs in minutes with included hardware
- Durable copolymer construction features molded-through color
- Vibrant colors for a lifetime of beauty
- 25 year manufacturers warranty
- This product qualifies for our Lowest Price Guarantee
- Order now and get our 30 day Price Protection

## **DESCRIPTION**

Exterior vinyl shutters add the perfect touch of beauty and affordability. Our vinyl shutters come complete with vinyl shutter screws, which make installation a snap. Nothing else can make a dramatic curb appeal improvement for less.