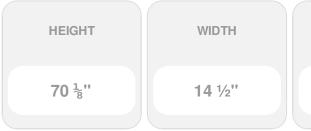

## 14 1/2" x 71" Builders Choice Vinyl Cathedral Top Open Louver Window Shutters, w/Shutter Spikes & Screws (Per Pair), Paintable

- Due to materials, widths and lengths are nominal +/- 1/2"
- Includes pair of shutters and color matching hardware
- Easiest installation installs in minutes with included hardware
- Durable copolymer construction features molded-through color
- Vibrant colors for a lifetime of beauty
- 25 year manufacturers warranty
- This product qualifies for our Lowest Price Guarantee
- Order now and get our 30 day Price Protection

Item #: EVL15071PG List Price: \$56.88 **\$41.22** (PAIR) Save \$15.66 (27%)

FREE Shipping! Usually ships in 3-5 business days

DEPTH