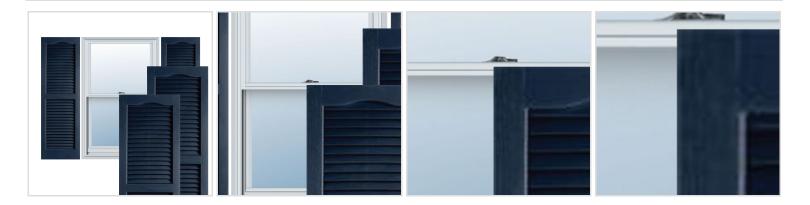

## **MORE IMAGES**

## **DESCRIPTION**

Exterior vinyl shutters add the perfect touch of beauty and affordability. Our vinyl shutters come complete with vinyl shutter screws, which make installation a snap. Nothing else can make a dramatic curb appeal improvement for less.