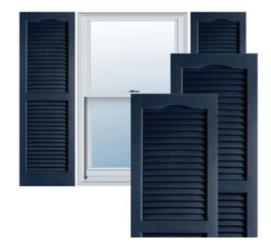

## 14 1/2" x 71" Builders Choice Vinyl Cathedral Top Open Louver Window Shutters, w/Shutter Spikes & Screws (Per Pair), Royal Blue

- Due to materials, widths and lengths are nominal +/- 1/2"
- Includes pair of shutters and color matching hardware
- Easiest installation installs in minutes with included hardware
- Durable copolymer construction features molded-through color
- Vibrant colors for a lifetime of beauty
- 25 year manufacturers warranty
- This product qualifies for our Lowest Price Guarantee
- Order now and get our 30 day Price Protection

## **DESCRIPTION**

Exterior vinyl shutters add the perfect touch of beauty and affordability. Our vinyl shutters come complete with vinyl shutter screws, which make installation a snap. Nothing else can make a dramatic curb appeal improvement for less.