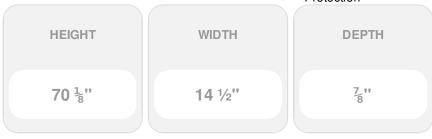

## 14 1/2" x 71" Builders Choice Vinyl Cathedral Top Open Louver Window Shutters, w/Shutter Spikes & Screws (Per Pair), Royal Blue

- Due to materials, widths and lengths are nominal +/- 1/2"
- Includes pair of shutters and color matching hardware
- Easiest installation installs in minutes with included hardware
- Durable copolymer construction features molded-through color
- Vibrant colors for a lifetime of beauty
- 25 year manufacturers warranty
- This product qualifies for our Lowest Price Guarantee
- Order now and get our 30 day Price Protection