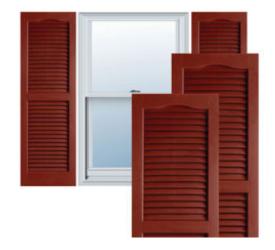

## 14 1/2" x 75" Builders Choice Vinyl Cathedral Top Open Louver Window Shutters, w/Shutter Spikes & Screws (Per Pair), Red

- Due to materials, widths and lengths are nominal +/- 1/2"
- Includes pair of shutters and color matching hardware
- Easiest installation installs in minutes with included hardware
- Durable copolymer construction features molded-through color
- Vibrant colors for a lifetime of beauty
- 25 year manufacturers warranty
- This product qualifies for our Lowest Price Guarantee
- Order now and get our 30 day Price Protection

## **DESCRIPTION**

Exterior vinyl shutters add the perfect touch of beauty and affordability. Our vinyl shutters come complete with vinyl shutter screws, which make installation a snap. Nothing else can make a dramatic curb appeal improvement for less.