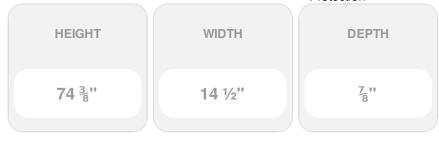

## 14 1/2" x 75" Builders Choice Vinyl Cathedral Top Open Louver Window Shutters, w/Shutter Spikes & Screws (Per Pair), Red

- Due to materials, widths and lengths are nominal +/- 1/2"
- Includes pair of shutters and color matching hardware
- Easiest installation installs in minutes with included hardware
- Durable copolymer construction features molded-through color
- Vibrant colors for a lifetime of beauty
- 25 year manufacturers warranty
- This product qualifies for our Lowest Price Guarantee
- Order now and get our 30 day Price Protection