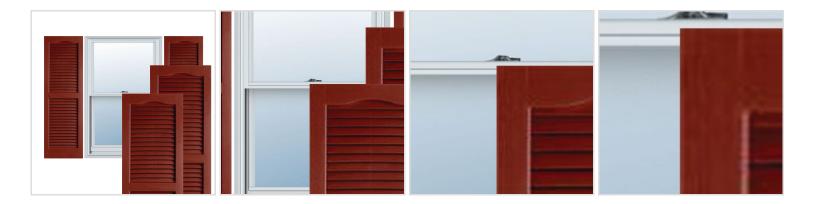

## 14 1/2" x 75" Builders Choice Vinyl Cathedral Top Open Louver Window Shutters, w/Shutter Spikes & Screws (Per Pair), Red

- Due to materials, widths and lengths are nominal +/- 1/2"
- Includes pair of shutters and color matching hardware
- Easiest installation installs in minutes with included hardware
- Durable copolymer construction features molded-through color
- Vibrant colors for a lifetime of beauty
- 25 year manufacturers warranty
- This product qualifies for our Lowest Price Guarantee
- Order now and get our 30 day Price Protection

## **DESCRIPTION**

Exterior vinyl shutters add the perfect touch of beauty and affordability. Our vinyl shutters come complete with vinyl shutter screws, which make installation a snap. Nothing else can make a dramatic curb appeal improvement for less.