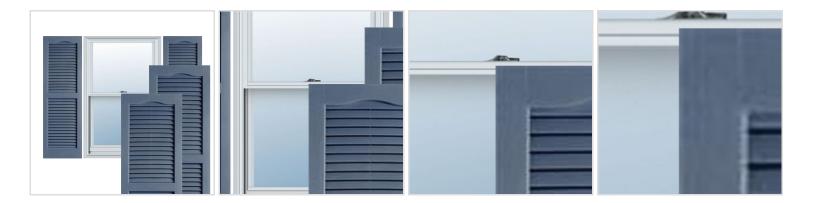

## **MORE IMAGES**

## **DESCRIPTION**

Exterior vinyl shutters add the perfect touch of beauty and affordability. Our vinyl shutters come complete with vinyl shutter screws, which make installation a snap. Nothing else can make a dramatic curb appeal improvement for less.