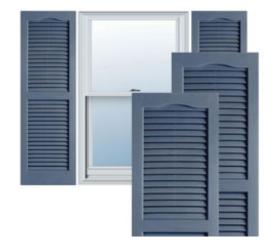

## 14 1/2" x 80" Builders Choice Vinyl Cathedral Top Open Louver Window Shutters, w/Shutter Spikes & Screws (Per Pair), Blue

- Due to materials, widths and lengths are nominal +/- 1/2"
- Includes pair of shutters and color matching hardware
- Easiest installation installs in minutes with included hardware
- Durable copolymer construction features molded-through color
- Vibrant colors for a lifetime of beauty
- 25 year manufacturers warranty
- This product qualifies for our Lowest Price Guarantee
- Order now and get our 30 day Price Protection

## **DESCRIPTION**

Exterior vinyl shutters add the perfect touch of beauty and affordability. Our vinyl shutters come complete with vinyl shutter screws, which make installation a snap. Nothing else can make a dramatic curb appeal improvement for less.