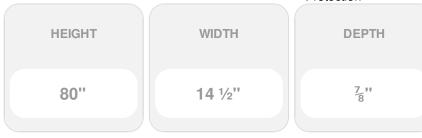

## 14 1/2" x 80" Builders Choice Vinyl Cathedral Top Open Louver Window Shutters, w/Shutter Spikes & Screws (Per Pair), Blue

- Due to materials, widths and lengths are nominal +/- 1/2"
- Includes pair of shutters and color matching hardware
- Easiest installation installs in minutes with included hardware
- Durable copolymer construction features molded-through color
- Vibrant colors for a lifetime of beauty
- 25 year manufacturers warranty
- This product qualifies for our Lowest Price Guarantee
- Order now and get our 30 day Price Protection