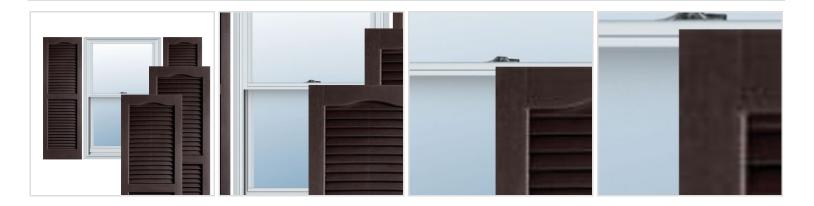

## MORE IMAGES

## **DESCRIPTION**

Exterior vinyl shutters add the perfect touch of beauty and affordability. Our vinyl shutters come complete with vinyl shutter screws, which make installation a snap. Nothing else can make a dramatic curb appeal improvement for less.