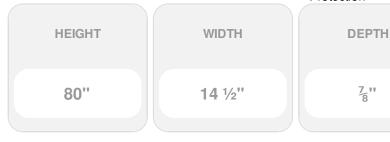

## 14 1/2" x 80" Builders Choice Vinyl Cathedral Top Open Louver Window Shutters, w/Shutter Spikes & Screws (Per Pair), Chocolate Brown

- Due to materials, widths and lengths are nominal +/- 1/2"
- Includes pair of shutters and color matching hardware
- Easiest installation installs in minutes with included hardware
- Durable copolymer construction features molded-through color
- Vibrant colors for a lifetime of beauty
- 25 year manufacturers warranty
- This product qualifies for our Lowest Price Guarantee
- Order now and get our 30 day Price Protection