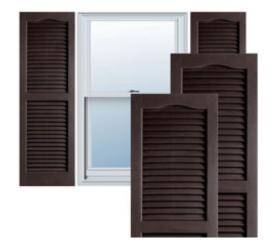

## 14 1/2" x 80" Builders Choice Vinyl Cathedral Top Open Louver Window Shutters, w/Shutter Spikes & Screws (Per Pair), Chocolate Brown

- Due to materials, widths and lengths are nominal +/- 1/2"
- Includes pair of shutters and color matching hardware
- Easiest installation installs in minutes with included hardware
- Durable copolymer construction features molded-through color
- Vibrant colors for a lifetime of beauty
- 25 year manufacturers warranty
- This product qualifies for our Lowest Price Guarantee
- Order now and get our 30 day Price Protection

## **DESCRIPTION**

Exterior vinyl shutters add the perfect touch of beauty and affordability. Our vinyl shutters come complete with vinyl shutter screws, which make installation a snap. Nothing else can make a dramatic curb appeal improvement for less.