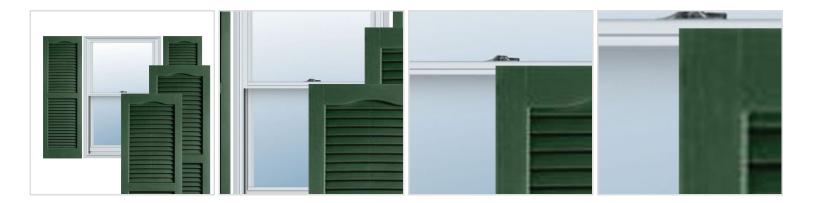

## **MORE IMAGES**

## **DESCRIPTION**

Exterior vinyl shutters add the perfect touch of beauty and affordability. Our vinyl shutters come complete with vinyl shutter screws, which make installation a snap. Nothing else can make a dramatic curb appeal improvement for less.