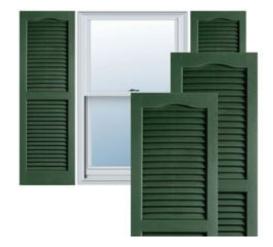

## 14 1/2" x 80" Builders Choice Vinyl Cathedral Top Open Louver Window Shutters, w/Shutter Spikes & Screws (Per Pair), Forest Green

- Due to materials, widths and lengths are nominal +/- 1/2"
- Includes pair of shutters and color matching hardware
- Easiest installation installs in minutes with included hardware
- Durable copolymer construction features molded-through color
- Vibrant colors for a lifetime of beauty
- 25 year manufacturers warranty
- This product qualifies for our Lowest Price Guarantee
- Order now and get our 30 day Price Protection

## **DESCRIPTION**

Exterior vinyl shutters add the perfect touch of beauty and affordability. Our vinyl shutters come complete with vinyl shutter screws, which make installation a snap. Nothing else can make a dramatic curb appeal improvement for less.