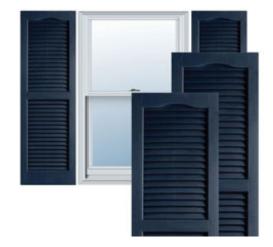

## 16 1/2" x 31" Custom Builders Choice Vinyl Open Louver Window Shutters, w/Shutter Spikes & Screws (Per Pair), Royal Blue

- Due to materials, widths and lengths are nominal +/- 1/2"
- Includes pair of shutters and color matching hardware
- Easiest installation installs in minutes with included hardware
- Durable copolymer construction features molded-through color
- Vibrant colors for a lifetime of beauty
- 25 year manufacturers warranty
- This product qualifies for our Lowest Price Guarantee
- Order now and get our 30 day Price Protection

## **DESCRIPTION**

Exterior vinyl shutters add the perfect touch of beauty and affordability. Our vinyl shutters come complete with vinyl shutter screws, which make installation a snap. Nothing else can make a dramatic curb appeal improvement for less.