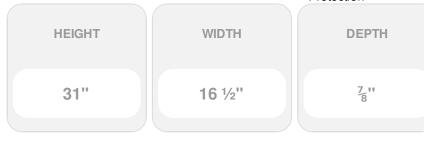

## 16 1/2" x 31" Custom Builders Choice Vinyl Open Louver Window Shutters, w/Shutter Spikes & Screws (Per Pair), Royal Blue

- Due to materials, widths and lengths are nominal +/- 1/2"
- Includes pair of shutters and color matching hardware
- Easiest installation installs in minutes with included hardware
- Durable copolymer construction features molded-through color
- Vibrant colors for a lifetime of beauty
- 25 year manufacturers warranty
- This product qualifies for our Lowest Price Guarantee
- Order now and get our 30 day Price Protection