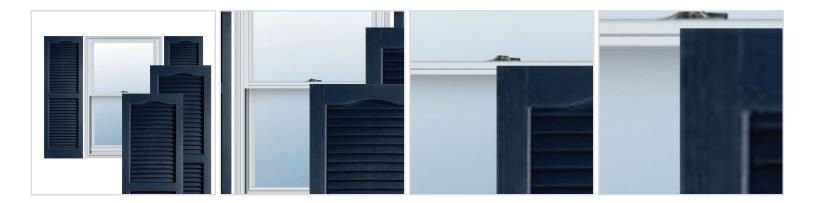

## **MORE IMAGES**

## **DESCRIPTION**

Exterior vinyl shutters add the perfect touch of beauty and affordability. Our vinyl shutters come complete with vinyl shutter screws, which make installation a snap. Nothing else can make a dramatic curb appeal improvement for less.