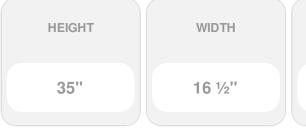

## 16 1/2" x 35" Custom Builders Choice Vinyl Open Louver Window Shutters, w/Shutter Spikes & Screws (Per Pair), Paintable

- Due to materials, widths and lengths are nominal +/- 1/2"
- Includes pair of shutters and color matching hardware
- Easiest installation installs in minutes with included hardware
- Durable copolymer construction features molded-through color
- Vibrant colors for a lifetime of beauty
- 25 year manufacturers warranty
- This product qualifies for our Lowest Price Guarantee
- Order now and get our 30 day Price Protection