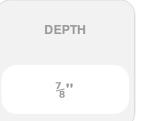

## 16 1/2" x 35" Custom Builders Choice Vinyl Open Louver Window Shutters, w/Shutter Spikes & Screws (Per Pair), Paintable

- Due to materials, widths and lengths are nominal +/- 1/2"
- Includes pair of shutters and color matching hardware
- Easiest installation installs in minutes with included hardware
- Durable copolymer construction features molded-through color
- Vibrant colors for a lifetime of beauty
- 25 year manufacturers warranty
- This product qualifies for our Lowest Price Guarantee
- Order now and get our 30 day Price Protection