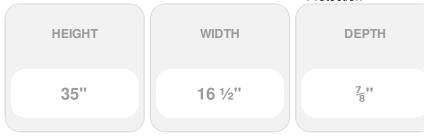

## 16 1/2" x 35" Custom Builders Choice Vinyl Open Louver Window Shutters, w/Shutter Spikes & Screws (Per Pair), Royal Blue

- Due to materials, widths and lengths are nominal +/- 1/2"
- Includes pair of shutters and color matching hardware
- Easiest installation installs in minutes with included hardware
- Durable copolymer construction features molded-through color
- Vibrant colors for a lifetime of beauty
- 25 year manufacturers warranty
- This product qualifies for our Lowest Price Guarantee
- Order now and get our 30 day Price Protection