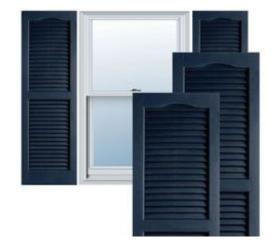

## 16 1/2" x 35" Custom Builders Choice Vinyl Open Louver Window Shutters, w/Shutter Spikes & Screws (Per Pair), Royal Blue

- Due to materials, widths and lengths are nominal +/- 1/2"
- Includes pair of shutters and color matching hardware
- Easiest installation installs in minutes with included hardware
- Durable copolymer construction features molded-through color
- Vibrant colors for a lifetime of beauty
- 25 year manufacturers warranty
- This product qualifies for our Lowest Price Guarantee
- Order now and get our 30 day Price Protection

## **DESCRIPTION**

Exterior vinyl shutters add the perfect touch of beauty and affordability. Our vinyl shutters come complete with vinyl shutter screws, which make installation a snap. Nothing else can make a dramatic curb appeal improvement for less.