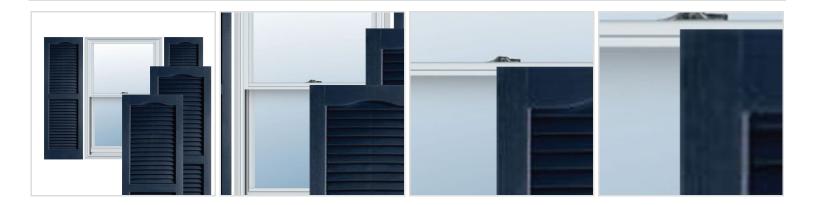

## **MORE IMAGES**

## **DESCRIPTION**

Exterior vinyl shutters add the perfect touch of beauty and affordability. Our vinyl shutters come complete with vinyl shutter screws, which make installation a snap. Nothing else can make a dramatic curb appeal improvement for less.