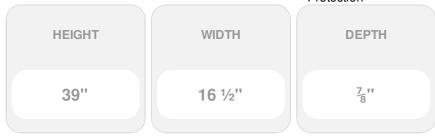

## 16 1/2" x 39" Custom Builders Choice Vinyl Open Louver Window Shutters, w/Shutter Spikes & Screws (Per Pair), Royal Blue

- Due to materials, widths and lengths are nominal +/- 1/2"
- Includes pair of shutters and color matching hardware
- Easiest installation installs in minutes with included hardware
- Durable copolymer construction features molded-through color
- Vibrant colors for a lifetime of beauty
- 25 year manufacturers warranty
- This product qualifies for our Lowest Price Guarantee
- Order now and get our 30 day Price Protection