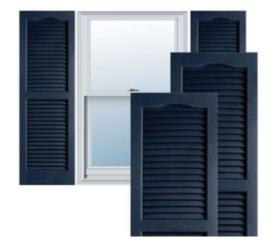

## 16 1/2" x 39" Custom Builders Choice Vinyl Open Louver Window Shutters, w/Shutter Spikes & Screws (Per Pair), Royal Blue

- Due to materials, widths and lengths are nominal +/- 1/2"
- Includes pair of shutters and color matching hardware
- Easiest installation installs in minutes with included hardware
- Durable copolymer construction features molded-through color
- Vibrant colors for a lifetime of beauty
- 25 year manufacturers warranty
- This product qualifies for our Lowest Price Guarantee
- Order now and get our 30 day Price Protection