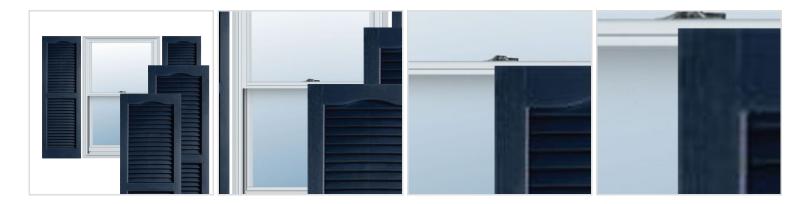

## **DESCRIPTION**

Exterior vinyl shutters add the perfect touch of beauty and affordability. Our vinyl shutters come complete with vinyl shutter screws, which make installation a snap. Nothing else can make a dramatic curb appeal improvement for less.