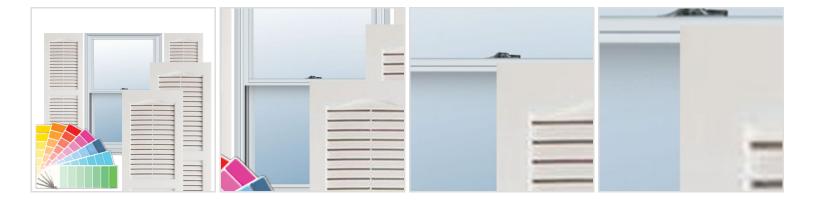

## 16 1/2" x 62" Custom Builders Choice Vinyl Open Louver Window Shutters, w/Shutter Spikes & Screws (Per Pair), Paintable

- Due to materials, widths and lengths are nominal +/- 1/2"
- Includes pair of shutters and color matching hardware
- Easiest installation installs in minutes with included hardware
- Durable copolymer construction features molded-through color
- Vibrant colors for a lifetime of beauty
- 25 year manufacturers warranty
- This product qualifies for our Lowest Price Guarantee
- Order now and get our 30 day Price Protection

Item #: EVL16062PG List Price: \$114.15 **\$82.72** (PAIR) Save \$31.43 (27%)

FREE Shipping! Usually ships in 5-7 business days





## **MORE IMAGES**



## **DESCRIPTION**

Exterior vinyl shutters add the perfect touch of beauty and affordability. Our vinyl shutters come complete with vinyl shutter screws, which make installation a snap. Nothing else can make a dramatic curb appeal improvement for less.

Order online at: <a href="https://www.architecturaldepot.com/EVL16062PG.html">https://www.architecturaldepot.com/EVL16062PG.html</a>

Date Printed: 04/16/2024 - 1:44 pm