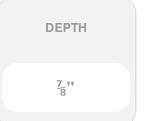

## 16 1/2" x 62" Custom Builders Choice Vinyl Open Louver Window Shutters, w/Shutter Spikes & Screws (Per Pair), Paintable

- Due to materials, widths and lengths are nominal +/- 1/2"
- Includes pair of shutters and color matching hardware
- Easiest installation installs in minutes with included hardware
- Durable copolymer construction features molded-through color
- Vibrant colors for a lifetime of beauty
- 25 year manufacturers warranty
- This product qualifies for our Lowest Price Guarantee
- Order now and get our 30 day Price Protection