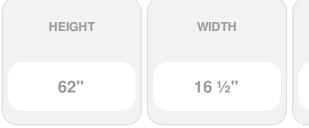

## 16 1/2" x 62" Custom Builders Choice Vinyl Open Louver Window Shutters, w/Shutter Spikes & Screws (Per Pair), Paintable

- Due to materials, widths and lengths are nominal +/- 1/2"
- Includes pair of shutters and color matching hardware
- Easiest installation installs in minutes with included hardware
- Durable copolymer construction features molded-through color
- Vibrant colors for a lifetime of beauty
- 25 year manufacturers warranty
- This product qualifies for our Lowest Price Guarantee
- Order now and get our 30 day Price Protection