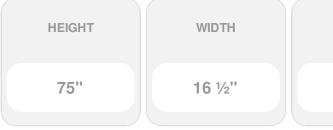

Item #: EVL16075BE List Price: \$143.74 **\$104.16** (PAIR) Save \$39.58 (27%)

FREE Shipping! Usually ships in 5-7 business days

**DEPTH**7/8"