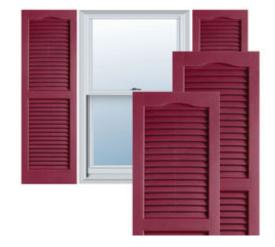

## 16 1/2" x 75" Custom Builders Choice Vinyl Open Louver Window Shutters, w/Shutter Spikes & Screws (Per Pair), Berry Red

- Due to materials, widths and lengths are nominal +/- 1/2"
- Includes pair of shutters and color matching hardware
- Easiest installation installs in minutes with included hardware
- Durable copolymer construction features molded-through color
- Vibrant colors for a lifetime of beauty
- 25 year manufacturers warranty
- This product qualifies for our Lowest Price Guarantee
- Order now and get our 30 day Price Protection