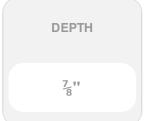

## 16 1/2" x 75" Custom Builders Choice Vinyl Open Louver Window Shutters, w/Shutter Spikes & Screws (Per Pair), Paintable

- Due to materials, widths and lengths are nominal +/- 1/2"
- Includes pair of shutters and color matching hardware
- Easiest installation installs in minutes with included hardware
- Durable copolymer construction features molded-through color
- Vibrant colors for a lifetime of beauty
- 25 year manufacturers warranty
- This product qualifies for our Lowest Price Guarantee
- Order now and get our 30 day Price Protection