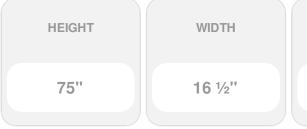

## 16 1/2" x 75" Custom Builders Choice Vinyl Open Louver Window Shutters, w/Shutter Spikes & Screws (Per Pair), Paintable

- Due to materials, widths and lengths are nominal +/- 1/2"
- Includes pair of shutters and color matching hardware
- Easiest installation installs in minutes with included hardware
- Durable copolymer construction features molded-through color
- Vibrant colors for a lifetime of beauty
- 25 year manufacturers warranty
- This product qualifies for our Lowest Price Guarantee
- Order now and get our 30 day Price Protection