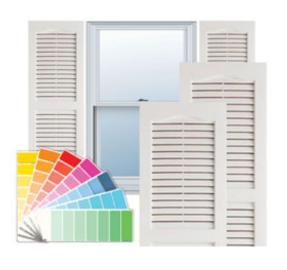

## 16 1/2" x 80" Custom Builders Choice Vinyl Open Louver Window Shutters, w/Shutter Spikes & Screws (Per Pair), Paintable

- Due to materials, widths and lengths are nominal +/- 1/2"
- Includes pair of shutters and color matching hardware
- Easiest installation installs in minutes with included hardware
- Durable copolymer construction features molded-through color
- Vibrant colors for a lifetime of beauty
- 25 year manufacturers warranty
- This product qualifies for our Lowest Price Guarantee
- Order now and get our 30 day Price Protection

## DESCRIPTION

Exterior vinyl shutters add the perfect touch of beauty and affordability. Our vinyl shutters come complete with vinyl shutter screws, which make installation a snap. Nothing else can make a dramatic curb appeal improvement for less.