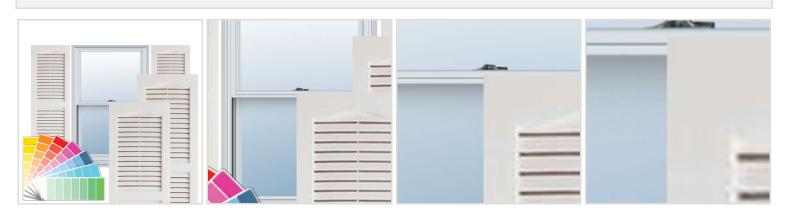

## **MORE IMAGES**

## DESCRIPTION

Exterior vinyl shutters add the perfect touch of beauty and affordability. Our vinyl shutters come complete with vinyl shutter screws, which make installation a snap. Nothing else can make a dramatic curb appeal improvement for less.