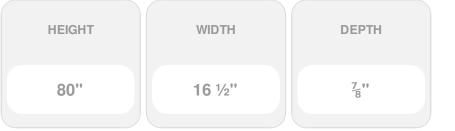

## 16 1/2" x 80" Custom Builders Choice Vinyl Open Louver Window Shutters, w/Shutter Spikes & Screws (Per Pair), Paintable

- Due to materials, widths and lengths are nominal +/- 1/2"
- Includes pair of shutters and color matching hardware
- Easiest installation installs in minutes with included hardware
- Durable copolymer construction features molded-through color
- Vibrant colors for a lifetime of beauty
- 25 year manufacturers warranty
- This product qualifies for our Lowest Price Guarantee
- Order now and get our 30 day Price Protection