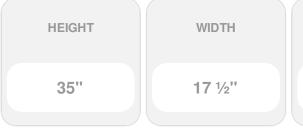

## 17 1/2" x 35" Custom Builders Choice Vinyl Open Louver Window Shutters, w/Shutter Spikes & Screws (Per Pair), Paintable

- Due to materials, widths and lengths are nominal +/- 1/2"
- Includes pair of shutters and color matching hardware
- Easiest installation installs in minutes with included hardware
- Durable copolymer construction features molded-through color
- Vibrant colors for a lifetime of beauty
- 25 year manufacturers warranty
- This product qualifies for our Lowest Price Guarantee
- Order now and get our 30 day Price Protection