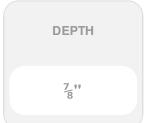

## 17 1/2" x 35" Custom Builders Choice Vinyl Open Louver Window Shutters, w/Shutter Spikes & Screws (Per Pair), Paintable

- Due to materials, widths and lengths are nominal +/- 1/2"
- Includes pair of shutters and color matching hardware
- Easiest installation installs in minutes with included hardware
- Durable copolymer construction features molded-through color
- Vibrant colors for a lifetime of beauty
- 25 year manufacturers warranty
- This product qualifies for our Lowest Price Guarantee
- Order now and get our 30 day Price Protection