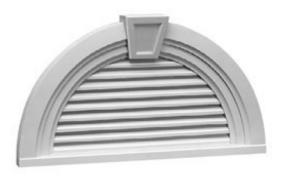

## 36"W x 18 9/16"H x 3"P Half-Round Louver with Decorative Trim & Keystone, Functional

- Manufactured out of urethane
- An easy way to enhance the look of your home
- Fully primed and ready for paint
- Can withstand temperatures up to 140 F
- Lightweight and easy to install
- Urethane expertly withstands water and natural elements
- This product qualifies for our Lowest Price Guarantee
- Order now and get our 30 day Price Protection