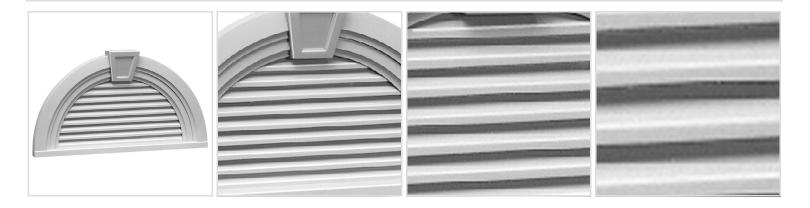

## 36"W x 18 9/16"H x 3"P Half-Round Louver with Decorative Trim & Keystone, Functional

- Manufactured out of urethane
- An easy way to enhance the look of your home
- Fully primed and ready for paint
- Can withstand temperatures up to 140 F
- Lightweight and easy to install
- Urethane expertly withstands water and natural elements
- This product qualifies for our Lowest Price Guarantee
- Order now and get our 30 day Price Protection

Item #: FHRLV36X18MTK List Price: \$114.68 \$83.10 (EACH)

Save \$31.58 (27%)

Usually ships in 5-7 business days



## **MORE IMAGES**



## WE ARE HERE FOR YOU...

## **Our Selection**

Having the right tools at the right time is crucial. So is having the right products at the right price. We are not bound by a single warehouse location and limited style or size availabilities. We work directly with over 70 different manufacturers nationwide. This means we have direct control on availability, customizability, and quality.

Order online at: https://www.architecturaldepot.com/FHRLV36X18MTK.html

Date Printed: 04/19/2024 - 6:01 pm