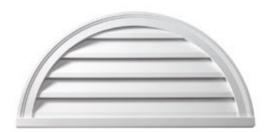

## 48"W x 24"H x 2"P Brick Mould Style Half-Round Louver, Functional

- Manufactured out of urethane
- An easy way to enhance the look of your home
- Fully primed and ready for paint
- Can withstand temperatures up to 140 F
- Lightweight and easy to install
- Urethane expertly withstands water and natural elements
- This product qualifies for our Lowest Price Guarantee
- Order now and get our 30 day Price Protection