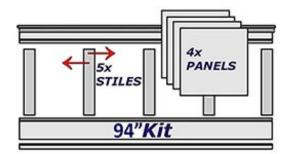

## **DESCRIPTION**

Complete Dark TUXEDO, Flat Paneled Wainscoting 94"Kit, in Polyester Laminate, consisting of all the parts required for eight running feet of wainscoting (shown): including a cap trim, upper rail, lower rail, shoe trim, four flat panels and 5 stiles. The panels are made from 1/4" Tafisa board, 24" X 24" square. The panels can be easily cut on a portable table saw, on the job site to suite any layout. This kit is suitable for an overall wainscot height of 37".