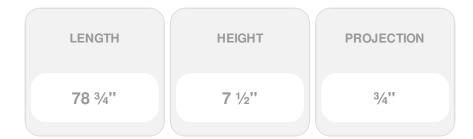

## 7 1/2"H x 3/4"P x 78 3/4"L, Traditional Smooth Flat Trim Moulding

- Holds up against natural elements
- Outlasts Plastics, Steel, Rubber and Aluminum
- Strong, durable material is as strong as wood
- Lightweight and easy to install
- Low Tooling cost
- This product qualifies for our Lowest Price Guarantee
- Order now and get our 30 day Price Protection