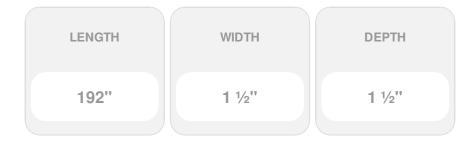

## 1 1/2"W x 1 1/2"D x 16'L Flat Trim Moulding

- Will not crack, warp or split
- Protected from natural elements
- Outlasts resin, plastics, wood and aluminum products
- Lifetime warranty
- Lightweight and easy to install
- Enjoy a low maintenance product
- This product qualifies for our Lowest Price Guarantee
- Order now and get our 30 day Price Protection