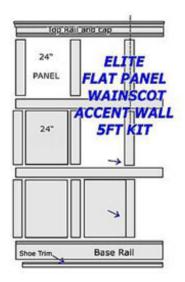

## **DESCRIPTION**

Elite Flat Panel Wainscoting Accent Kit, 5ft wide, 95" high, suitable for an overall wainscot height of between 90" and 100". The 95" height can be reduced by cutting down the rails or increased by adding crown moulding or baseboards. The kit consists of all the rails and parts shown in the illustration. The horizontal rails are made from primed MDF and the cap and shoe trims are made from primed, finger-jointed Poplar for better impact and protection against moisture. The primed, MDF flat panels are deliberately made extra wide, simply cut off the material that you do not require to customize on the job site to suit any layout.