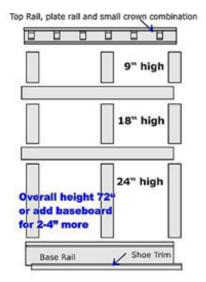

## MORE IMAGES Top Rall, plate rall and small crown combination 9" high

## **DESCRIPTION**

Elite Craftsman FLAT Paneled Wainscot 4ft kit with brackets in paint grade MDF, consisting of several packages-- As illustrated, all in 4 ft, a lower rail, two middle rails, top rail and a plate rail with groves so that the plates wouldn't fall off. Three sets of 3 stiles, 1/2" x 4" wide and 9, 18 and 24" high with the matching flat panels. The panels are the perfect height and over sized at 24" wide. They are made from 1/8" thick primed, MDF board, and can be easily cut on a portable table saw, to suite any layout. To be architecturally accurate, we include 6 brackets per kits to allow spacing of about 7-8". This kit is suitable for an overall wainscot height of between 72" and can be made an additional 2-4" higher by adding a baseboard in front of the lower rail.