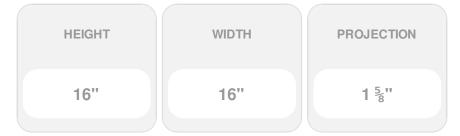

## 16"W x 16"H x 1 5/8"P Brick Mould Style Round Louver, Functional

- Manufactured out of urethane
- An easy way to enhance the look of your home
- Fully primed and ready for paint
- Can withstand temperatures up to 140 F
- Lightweight and easy to install
- Urethane expertly withstands water and natural elements
- This product qualifies for our Lowest Price Guarantee
- Order now and get our 30 day Price Protection