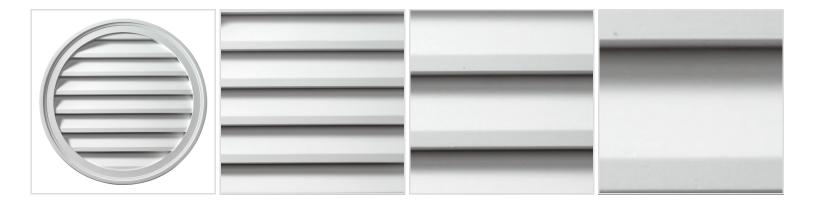

## 16"W x 16"H x 1 5/8"P Brick Mould Style Round Louver, Functional

- Manufactured out of urethane
- An easy way to enhance the look of your home
- Fully primed and ready for paint
- Can withstand temperatures up to 140 F
- Lightweight and easy to install
- Urethane expertly withstands water and natural elements
- This product qualifies for our Lowest Price Guarantee
- Order now and get our 30 day Price Protection

Item #: FRLV16 List Price: \$51.76 **\$37.51** (EACH)

Save \$14.25 (27%)

Usually ships in 5-7 business



## **MORE IMAGES**



## WE ARE HERE FOR YOU...

## **Our Selection**

Having the right tools at the right time is crucial. So is having the right products at the right price. We are not bound by a single warehouse location and limited style or size availabilities. We work directly with over 70 different manufacturers nationwide. This means we have direct control on availability, customizability, and quality.

Order online at: https://www.architecturaldepot.com/FRLV16.html

Date Printed: 04/18/2024 - 3:21 pm