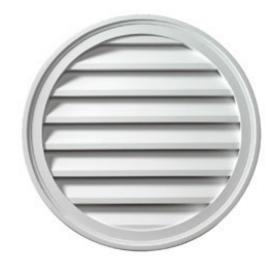

## 16"W x 16"H x 1 5/8"P Brick Mould Style Round Louver, Functional

- Manufactured out of urethane
- An easy way to enhance the look of your home
- Fully primed and ready for paint
- Can withstand temperatures up to 140 F
- Lightweight and easy to install
- Urethane expertly withstands water and natural elements
- This product qualifies for our Lowest Price Guarantee
- Order now and get our 30 day Price Protection