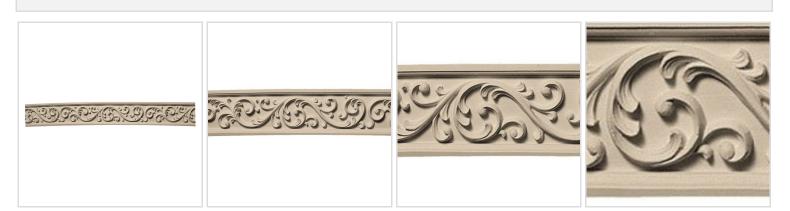

## Approx. 5" x 1" x 8' Swag & Leaf 17-1/2" Repeat. Minimum radius 28" on edge 13' 5" on arch.

- Conveniently available in hundreds of sizes and unique designs
- Installation is uncomplicated, using simple woodworking tools
- Sharp design clarity and high quality, limitless pattern options
- Can be cut, drilled, glued or screwed with common tools
- Factory primed and ready for paint or faux finish
- Impervious to moisture and rot
- This product qualifies for our Lowest Price Guarantee
- Order now and get our 30 day Price Protection

## **DESCRIPTION**

Increase the value of your home and transform ordinary to interesting with over 400 designs, we have something to match every decor style. Renovate a room or two faster and easier than before with our lightweight durable resin crown mouldings. Compared to traditional trim materials, our products give you the look and feel of authentic wood or plaster for less. Factory primed, it comes ready for paint, gel stain, or faux finish; making it ideal for a variety of interior and exterior applications.