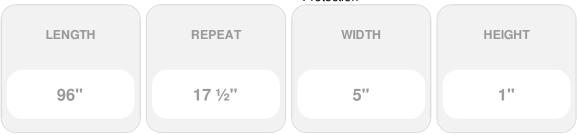

## Approx. 5" x 1" x 8' Swag & Leaf 17-1/2" Repeat. Minimum radius 28" on edge 13' 5" on arch.

- Conveniently available in hundreds of sizes and unique designs
- Installation is uncomplicated, using simple woodworking tools
- Sharp design clarity and high quality, limitless pattern options
- Can be cut, drilled, glued or screwed with common tools
- Factory primed and ready for paint or faux finish
- Impervious to moisture and rot
- This product qualifies for our Lowest Price Guarantee
- Order now and get our 30 day Price Protection