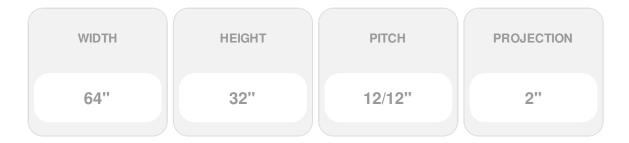

## 64"W x 32"H x 2"P, Pitch 12/12 Brick Mould Style Triangle Louver, Functional

- Manufactured out of urethane
- An easy way to enhance the look of your home
- Fully primed and ready for paint
- Can withstand temperatures up to 140 F
- Lightweight and easy to install
- Urethane expertly withstands water and natural elements
- This product qualifies for our Lowest Price Guarantee
- Order now and get our 30 day Price Protection