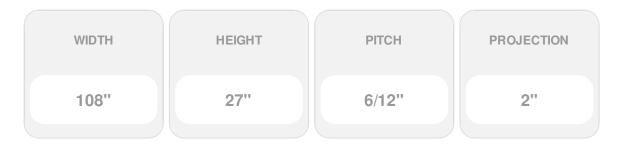

## 108"W x 27"H x 2"P, Pitch 6/12 Brick Mould Style Two-Piece Triangle Louver, Functional

- Manufactured out of urethane
- An easy way to enhance the look of your home
- Fully primed and ready for paint
- Can withstand temperatures up to 140 F
- Lightweight and easy to install
- Urethane expertly withstands water and natural elements
- This product qualifies for our Lowest Price Guarantee
- Order now and get our 30 day Price Protection