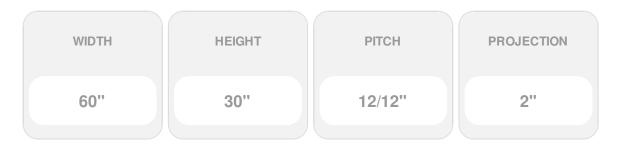

## 60"W x 30"H x 2"P, Pitch 12/12 Brick Mould Style Two-Piece Triangle Louver, Functional

- Manufactured out of urethane
- An easy way to enhance the look of your home
- Fully primed and ready for paint
- Can withstand temperatures up to 140 F
- Lightweight and easy to install
- Urethane expertly withstands water and natural elements
- This product qualifies for our Lowest Price Guarantee
- Order now and get our 30 day Price Protection