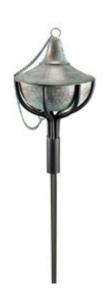

## 5"W x 60"H Medium Hammered Smooth Torch, Blue Verde Copper 4/PK

- This product qualifies for our Lowest Price Guarantee
- Order now and get our 30 day Price Protection

Item #: GD202CHV1 List Price: \$262.19 **\$189.99** (4/PK) Save \$72.20 (27%)

Usually ships in 5-7 business days

HEIGHT

WIDTH

60"

5"