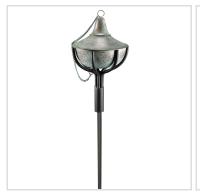

## 5"W x 60"H Medium Hammered Smooth Torch, Blue Verde Copper 4/PK

- This product qualifies for our Lowest Price Guarantee
- Order now and get our 30 day Price Protection

Item #: GD202CHV1 List Price: \$262.19 **\$189.99** (4/PK) Save \$72.20 (27%)

## **MORE IMAGES**