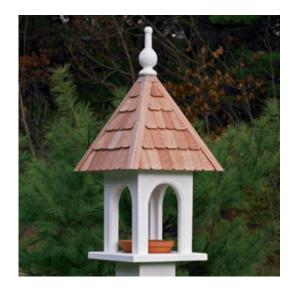

## **Loretta Bird House by Lazy Hill Farm Designs**

- Square bird house with entry way perch
- White weather proof cellular PVC vinyl with the look and feel of wood (No Decay, Low Maintenance)
- Redwood shingle roof. Compartment is accessible by sliding circular copper panel on the back.
- Comes fully assembled with a mounting plate to easily attach to a post
- Handcrafted with pride in the USA
- Dimensions: 11L x 11W x 23H inches
- This product qualifies for our Lowest Price Guarantee
- Order now and get our 30 day Price Protection

## **DESCRIPTION**

Loretta Bird House by Lazy Hill Farm Designs

Order online at: <a href="https://www.architecturaldepot.com/GD41450.html">https://www.architecturaldepot.com/GD41450.html</a>

Date Printed: 04/19/2024 - 1:59 pm