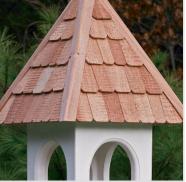

## **Loretta Bird House by Lazy Hill Farm Designs**

- Square bird house with entry way perch
- White weather proof cellular PVC vinyl with the look and feel of wood (No Decay, Low Maintenance)
- Redwood shingle roof. Compartment is accessible by sliding circular copper panel on the back.
- Comes fully assembled with a mounting plate to easily attach to a post
- Handcrafted with pride in the USA
- Dimensions: 11L x 11W x 23H inches
- This product qualifies for our Lowest Price Guarantee
- Order now and get our 30 day Price Protection

## **DESCRIPTION**

Loretta Bird House by Lazy Hill Farm Designs

Order online at: <a href="https://www.architecturaldepot.com/GD41450.html">https://www.architecturaldepot.com/GD41450.html</a>

Date Printed: 04/19/2024 - 1:59 pm