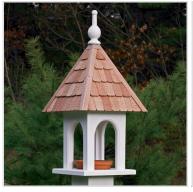

## **Loretta Bird House by Lazy Hill Farm Designs**

- Square bird house with entry way perch
- White weather proof cellular PVC vinyl with the look and feel of wood (No Decay, Low Maintenance)
- Redwood shingle roof. Compartment is accessible by sliding circular copper panel on the back.
- Comes fully assembled with a mounting plate to easily attach to a post
- Handcrafted with pride in the USA
- Dimensions: 11L x 11W x 23H inches
- This product qualifies for our Lowest Price Guarantee
- Order now and get our 30 day Price Protection

## **DESCRIPTION**

Loretta Bird House by Lazy Hill Farm Designs

Order online at: <a href="https://www.architecturaldepot.com/GD41450.html">https://www.architecturaldepot.com/GD41450.html</a>

Date Printed: 04/19/2024 - 1:59 pm