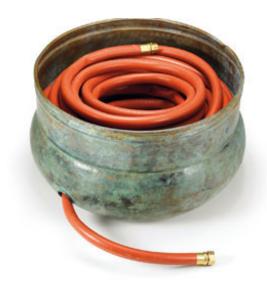

## Sonoma Hose Pot - Blue Verde Brass

- Elegant garden focal point
- Blue Verde Brass
- Raised interior base helps guide the hose within the container
- Multiple drainage holes eliminate excess water
- Convenient side hole allows the hose to be easily connected to outdoor faucet
- Can also be used as planters, firewood containers or impressive drink buckets
- This product qualifies for our Lowest Price Guarantee
- Order now and get our 30 day Price Protection

## **DESCRIPTION**

Sonoma Hose Pot - Blue Verde Brass

Order online at: <a href="https://www.architecturaldepot.com/GD448B.html">https://www.architecturaldepot.com/GD448B.html</a>
Date Printed: 04/19/2024 - 3:27 pm