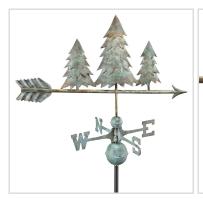

ervane - Blue Verde Copper

- Easy-to-assemble and install. Includes an assembly rod, solid brass 18"L directionals and copper globes. A 401AL Roof Mount recommended, sold separately.
- Assembled Size: 32" L x 37"H x 18"W;
   Figure-only: 32"L x 19"H x 2"W.
- Our exclusive single point of contact design allows our weathervanes to spin easily in the wind.
- Lifetime Warranty.
- The beautiful Blue Verde? Copper achieves the historic look of aged copper.
- This size weathervane is ideal for your home, garage, cupola, barn or gazebo.
- This product qualifies for our Lowest Price Guarantee
- Order now and get our 30 day Price Protection

WIDTH
18"

Item #: GD625V1 List Price: \$455.39 **\$329.99** (EACH) Save \$125.40 (27%)

Usually ships in 5-7 business days

## MORE IMAGES

**HEIGHT** 

37"





**LENGTH** 

32"





## **DESCRIPTION**

Pine Trees Weathervane - Blue Verde Copper

Order online at: <a href="https://www.architecturaldepot.com/GD625V1.html">https://www.architecturaldepot.com/GD625V1.html</a>

Date Printed: 04/19/2024 - 1:18 pm