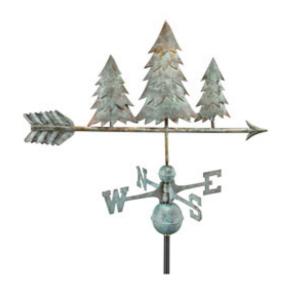

## Pine Trees Weathervane - Blue Verde Copper

- Easy-to-assemble and install. Includes an assembly rod, solid brass 18"L directionals and copper globes. A 401AL Roof Mount recommended, sold separately.
- Assembled Size: 32" L x 37"H x 18"W;
   Figure-only: 32"L x 19"H x 2"W.
- Our exclusive single point of contact design allows our weathervanes to spin easily in the wind.
- Lifetime Warranty.
- The beautiful Blue Verde? Copper achieves the historic look of aged copper.
- This size weathervane is ideal for your home, garage, cupola, barn or gazebo.
- This product qualifies for our Lowest Price Guarantee
- Order now and get our 30 day Price Protection

WIDTH
18"

Item #: GD625V1 List Price: \$455.39 **\$329.99** (EACH) Save \$125.40 (27%)

Usually ships in 5-7 business days

## MORE IMAGES

**HEIGHT** 

37"

**LENGTH** 

32"