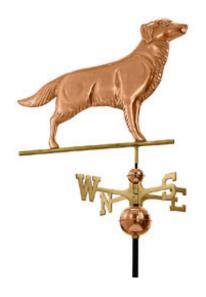

## 24"L x 18"W x 38"H Golden Retriever Weathervane, **Polished Copper**

- Easy-to-assemble and install: Includes an all-weather assembly rod, solid brass directionals and copper spacer balls. A GD401AL Roof Mount recommended, sold separately
- This size weathervane is ideal for your home, garage, cupola, barn or gazebo
- Assembled Size: 24" L x 38" H x 18" W; Figure-only: 24" L x 20" H x 2" W
- The polished copper finish will age naturally over time
- Our exclusive "Single Point Contact" design allows our weathervanes to spin easily in the wind
- Designed by American Artisans
- This product qualifies for our Lowest Price Guarantee
- Order now and get our 30 day Price Protection

Item #: GD644P List Price: \$469.19 \$339.99 (EACH) Save \$129.20 (27%)

Usually ships in 24-72 hours

**WIDTH HEIGHT LENGTH** 38" 24" 18"

## **DESCRIPTION**

One of the most popular dog breeds in the USA, this Labrador Retriever is ready to adorn the rooftop of your home, garage, cupola, barn or gazebo. Good Directions' pure copper weathervanes are unsurpassed in style, quality, and durability - perfect for the house-proud homeowner. Bring "The Art of Outdoor Living" to your home with this heirloom-quality piece.