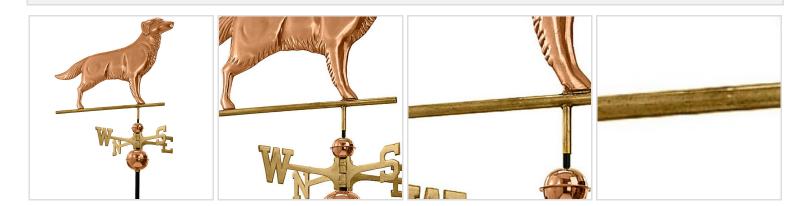

## **MORE IMAGES**

## 24"L x 18"W x 38"H Golden Retriever Weathervane, **Polished Copper**

- Easy-to-assemble and install: Includes an all-weather assembly rod, solid brass directionals and copper spacer balls. A GD401AL Roof Mount recommended, sold separately
- This size weathervane is ideal for your home, garage, cupola, barn or gazebo
- Assembled Size: 24" L x 38" H x 18" W; Figure-only: 24" L x 20" H x 2" W
- The polished copper finish will age naturally over time
- Our exclusive "Single Point Contact" design allows our weathervanes to spin easily in the wind
- Designed by American Artisans
- This product qualifies for our Lowest Price Guarantee
- Order now and get our 30 day Price Protection