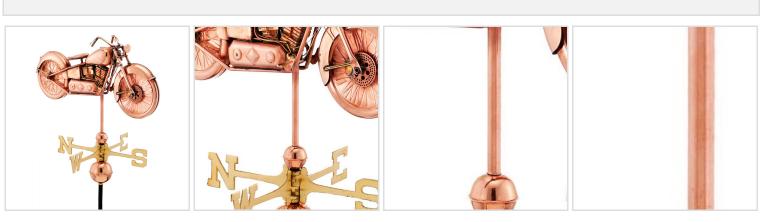

## Motorcycle Weathervane - Pure Copper

- Easy-to-assemble and install. Includes an assembly rod, solid brass 18"L directionals and copper globes. A 401AL Roof Mount recommended, sold separately.
- Assembled Size: 22" L x 31"H x 18"W; Figure-only: 22"L x 13"H x 5"W.
- Our exclusive single point of contact design allows our weathervanes to spin easily in the wind.
- Lifetime Warranty.
- The Pure Copper will age naturally over time.
- This size weathervane is ideal for your home, garage, cupola, barn or gazebo.
- This product qualifies for our Lowest Price Guarantee
- Order now and get our 30 day Price Protection



## **MORE IMAGES**



## DESCRIPTION

Motorcycle Weathervane - Pure Copper

Order online at: <u>https://www.architecturaldepot.com/GD669P.html</u> Date Printed: 04/19/2024 - 11:53 am Item #: GD669P List Price: \$765.89 **\$554.99** <sup>(EACH)</sup>

Save \$210.90 (27%)

Usually ships in 5-7 business days