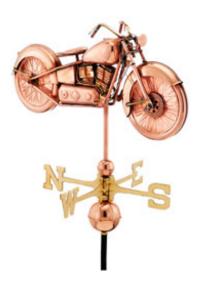

## Motorcycle Weathervane - Pure Copper

- Easy-to-assemble and install. Includes an assembly rod, solid brass 18"L directionals and copper globes. A 401AL Roof Mount recommended, sold separately.
- Assembled Size: 22" L x 31"H x 18"W; Figure-only: 22"L x 13"H x 5"W.
- Our exclusive single point of contact design allows our weathervanes to spin easily in the wind.
- Lifetime Warranty.
- The Pure Copper will age naturally over time.
- This size weathervane is ideal for your home, garage, cupola, barn or gazebo.
- This product qualifies for our Lowest Price Guarantee
- Order now and get our 30 day Price Protection

## DESCRIPTION

Motorcycle Weathervane - Pure Copper

Order online at: <u>https://www.architecturaldepot.com/GD669P.html</u> Date Printed: 04/19/2024 - 11:53 am Item #: GD669P List Price: \$765.89 **\$554.99** <sup>(EACH)</sup>