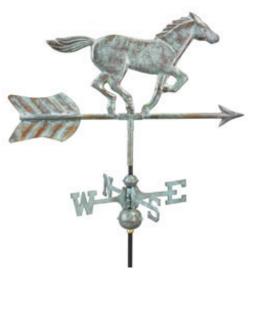

## 21"L x 11"W x 27"H Horse Weathervane, Blue Verde Copper

- Includes choice of Roof Mount or Garden Pole and assembly rod, solid brass directionals, and copper spacer balls
- This size weathervane is ideal for any smaller structures, sheds, gazebos, garden, deck, or yard depending on the mount
- The beautiful Blue Verde finish achieves the historic look of aged copper
- Designed by American Artisans
- We stand behind every product Your satisfaction guaranteed!
- This product qualifies for our Lowest Price Guarantee
- Order now and get our 30 day Price Protection

Usually ships in 3-5 business days

|        |        | Protection |
|--------|--------|------------|
| HEIGHT | LENGTH | WIDTH      |
| 27"    | 21''   | 11"        |
|        |        |            |

## DESCRIPTION

This sleek horse loves the feel of the wind in his mane as he adorns your garden, deck, or yard. Good Directions' pure copper Weathervanes are unsurpassed in style, quality, and durability - perfect for the house-proud homeowner. Bring "The Art of Outdoor Living" to your home with this heirloom-quality piece.