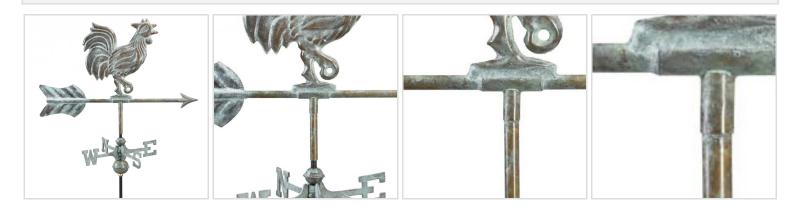

## 21"L x 11"W x 28"H Rooster Weathervane, Blue Verde Copper

- Includes choice of Roof Mount or Garden Pole and assembly rod, solid brass directionals, and copper spacer balls
- This size weathervane is ideal for any smaller structures, sheds, gazebos, garden, deck, or yard depending on the mount
- The beautiful Blue Verde finish achieves the historic look of aged copper
- Designed by American Artisans
- We stand behind every product Your satisfaction guaranteed!
- This product qualifies for our Lowest Price Guarantee
- Order now and get our 30 day Price Protection

Item #: GD802V1 List Price: \$206.99 **\$149.99** (EACH) Save \$57.00 (27%)

Usually ships in 3-5 business days

HEIGHT LENGTH
28"
21"

WIDTH 11''

## **MORE IMAGES**



## **DESCRIPTION**

With chest and tail feathers proudly puffed out, this rooster is ready to adorn your garden, deck, or yard. Good Directions' pure copper weathervanes are unsurpassed in style, quality, and durability - perfect for the house-proud homeowner. Bring "The Art of Outdoor Living" to your home with this heirloom-quality piece.

Order online at: <a href="https://www.architecturaldepot.com/GD802V1.html">https://www.architecturaldepot.com/GD802V1.html</a>

Date Printed: 04/16/2024 - 11:07 pm