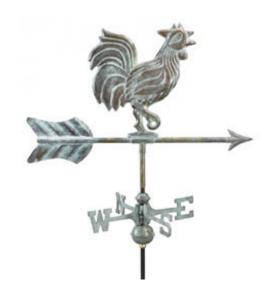

## 21"L x 11"W x 28"H Rooster Weathervane, Blue Verde Copper

- Includes choice of Roof Mount or Garden Pole and assembly rod, solid brass directionals, and copper spacer balls
- This size weathervane is ideal for any smaller structures, sheds, gazebos, garden, deck, or yard depending on the mount
- The beautiful Blue Verde finish achieves the historic look of aged copper
- Designed by American Artisans
- We stand behind every product Your satisfaction guaranteed!
- This product qualifies for our Lowest Price Guarantee
- Order now and get our 30 day Price Protection

## **DESCRIPTION**

With chest and tail feathers proudly puffed out, this rooster is ready to adorn your garden, deck, or yard. Good Directions' pure copper weathervanes are unsurpassed in style, quality, and durability - perfect for the house-proud homeowner. Bring "The Art of Outdoor Living" to your home with this heirloom-quality piece.