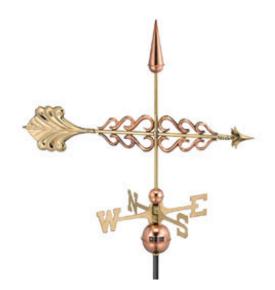

## **Smithsonian Arrow Weathervane - Pure Copper**

- Exquisite heritage design from our prestigious Smithsonian® Collection; handcrafted by Good Directions artisans.
- Easy-to-assemble and install. Includes an assembly rod, solid brass 18"L directionals and copper globes. A 401AL Roof Mount recommended, sold separately.
- Assembled Size: 34" L x 42"H x 18"W;
   Figure-only: 34"L x 24"H x 2"W.
- Lifetime Warranty.
- Our exclusive Single Point Contact? design allows our weathervanes to spin easily in the wind.
- This size weathervane is ideal for your home, garage, cupola, barn or gazebo.
- This product qualifies for our Lowest Price Guarantee
- Order now and get our 30 day Price Protection

Item #: GD954P List Price: \$469.19 **\$339.99** (EACH) Save \$129.20 (27%)

Usually ships in 5-7 business days

HEIGHT

LENGTH

34"

WIDTH
18"

## **DESCRIPTION**

Smithsonian Arrow Weathervane - Pure Copper

Order online at: <a href="https://www.architecturaldepot.com/GD954P.html">https://www.architecturaldepot.com/GD954P.html</a>
Date Printed: 04/20/2024 - 1:08 am