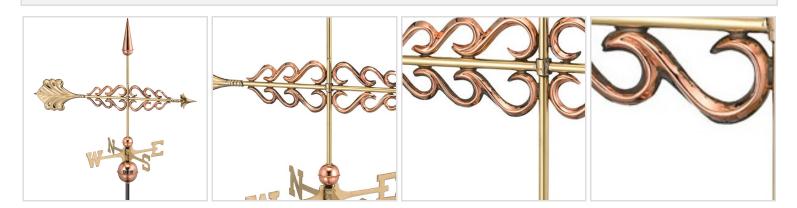

eritage design from our prestigious Smithsonian® Collection; handcrafted by Good Directions artisans.
- Easy-to-assemble and install. Includes an assembly rod, solid brass 18"L directionals and copper globes. A 401AL Roof Mount recommended, sold separately.
- Assembled Size: 34" L x 42"H x 18"W;
   Figure-only: 34"L x 24"H x 2"W.
- Lifetime Warranty.
- Our exclusive Single Point Contact? design allows our weathervanes to spin easily in the wind.
- This size weathervane is ideal for your home, garage, cupola, barn or gazebo.
- This product qualifies for our Lowest Price Guarantee
- Order now and get our 30 day Price Protection

Item #: GD954P List Price: \$469.19 **\$339.99** (EACH) Save \$129.20 (27%)

Usually ships in 5-7 business days

HEIGHT

LENGTH

34"

WIDTH
18"

## **MORE IMAGES**



## **DESCRIPTION**

Smithsonian Arrow Weathervane - Pure Copper

Order online at: <a href="https://www.architecturaldepot.com/GD954P.html">https://www.architecturaldepot.com/GD954P.html</a>
Date Printed: 04/20/2024 - 1:08 am