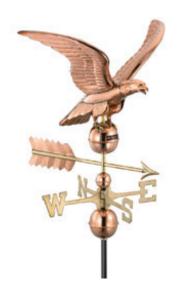

## **Smithsonian Eagle Weathervane - Pure Copper**

- Exquisite heritage design from our prestigious Smithsonian® Collection; handcrafted by Good Directions artisans.
- Easy-to-assemble and install. Includes an assembly rod, solid brass 18"L directionals and copper globes. A 401AL Roof Mount recommended, sold separately.
- Assembled Size: 23" L x 38"H x
  23"Wingspan; Figure-only: 23"L x 20"H x
  23"Wingspan.
- Lifetime Warranty.
- Our exclusive Single Point Contact? design allows our weathervanes to spin easily in the wind.
- This size weathervane is ideal for your home, garage, cupola, barn or gazebo.
- This product qualifies for our Lowest Price Guarantee
- Order now and get our 30 day Price Protection

List Price: \$476.09 \$344.99 (EACH) Save \$131.10 (27%)

Item #: GD955P

Usually ships in 5-7 business days

HEIGHT WIDTH 23"

LENGTH

23"