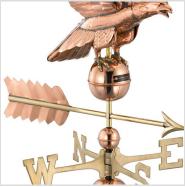

## **Smithsonian Eagle Weathervane - Pure Copper**

- Exquisite heritage design from our prestigious Smithsonian® Collection; handcrafted by Good Directions artisans.
- Easy-to-assemble and install. Includes an assembly rod, solid brass 18"L directionals and copper globes. A 401AL Roof Mount recommended, sold separately.
- Assembled Size: 23" L x 38"H x
  23"Wingspan; Figure-only: 23"L x 20"H x
  23"Wingspan.
- Lifetime Warranty.
- Our exclusive Single Point Contact? design allows our weathervanes to spin easily in the wind.
- This size weathervane is ideal for your home, garage, cupola, barn or gazebo.
- This product qualifies for our Lowest Price Guarantee
- Order now and get our 30 day Price Protection

List Price: \$476.09 \$344.99 (EACH) Save \$131.10 (27%)

Item #: GD955P

Usually ships in 5-7 business days

HEIGHT WIDTH 23"

LENGTH

23"