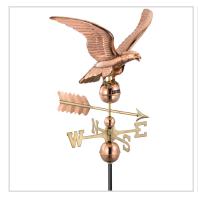

## **Smithsonian Eagle Weathervane - Pure Copper**

- Exquisite heritage design from our prestigious Smithsonian® Collection; handcrafted by Good Directions artisans.
- Easy-to-assemble and install. Includes an assembly rod, solid brass 18"L directionals and copper globes. A 401AL Roof Mount recommended, sold separately.
- Assembled Size: 23" L x 38"H x
  23"Wingspan; Figure-only: 23"L x 20"H x
  23"Wingspan.
- Lifetime Warranty.
- Our exclusive Single Point Contact? design allows our weathervanes to spin easily in the wind.
- This size weathervane is ideal for your home, garage, cupola, barn or gazebo.
- This product qualifies for our Lowest Price Guarantee
- Order now and get our 30 day Price Protection

List Price: \$476.09 \$344.99 (EACH) Save \$131.10 (27%)

Item #: GD955P

Usually ships in 5-7 business days

HEIGHT WIDTH 23"

LENGTH

23"