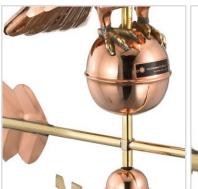

## **Smithsonian Eagle Weathervane - Pure Copper**

- Exquisite heritage design from our prestigious Smithsonian® Collection; handcrafted by Good Directions artisans.
- Easy-to-assemble and install. Includes an assembly rod, solid brass 18"L directionals and copper globes. A 401AL Roof Mount recommended, sold separately.
- Assembled Size: 23" L x 38"H x
  23"Wingspan; Figure-only: 23"L x 20"H x
  23"Wingspan.
- Lifetime Warranty.
- Our exclusive Single Point Contact? design allows our weathervanes to spin easily in the wind.
- This size weathervane is ideal for your home, garage, cupola, barn or gazebo.
- This product qualifies for our Lowest Price Guarantee
- Order now and get our 30 day Price Protection