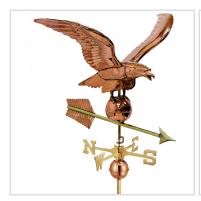

restigious Smithsonian® Collection; handcrafted by Good Directions artisans.
- Easy-to-assemble and install. Includes an assembly rod, solid brass 23"L directionals and copper globes. A 401LG Roof Mount recommended, sold separately.
- Assembled Size: 41" L x 50"H x 34"Wingspan; Figure-only: 41"L x 32"H x 34"Wingspan.
- Lifetime Warranty.
- Our exclusive Single Point Contact? design allows our weathervanes to spin easily in the wind.
- This size weathervane is ideal for your larger home, garage, cupola, or barn.
- This product qualifies for our Lowest Price Guarantee
- Order now and get our 30 day Price Protection

WIDTH

32"

Item #: GD956P List Price: \$1,310.99 **\$949.99** (EACH) Save \$361.00 (27%)

Usually ships in 5-7 business days

50"

**HEIGHT** 

LENGTH

41"

## **MORE IMAGES**









## **DESCRIPTION**

34" Smithsonian Eagle Estate Weathervane - Pure Copper

Order online at: https://www.architecturaldepot.com/GD956P.html

Date Printed: 04/19/2024 - 11:30 pm