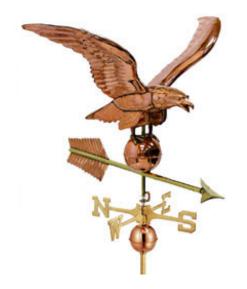

## 34" Smithsonian Eagle Estate Weathervane - Pure Copper

- Exquisite heritage design from our prestigious Smithsonian® Collection; handcrafted by Good Directions artisans.
- Easy-to-assemble and install. Includes an assembly rod, solid brass 23"L directionals and copper globes. A 401LG Roof Mount recommended, sold separately.
- Assembled Size: 41" L x 50"H x 34"Wingspan; Figure-only: 41"L x 32"H x 34"Wingspan.
- Lifetime Warranty.
- Our exclusive Single Point Contact? design allows our weathervanes to spin easily in the wind.
- This size weathervane is ideal for your larger home, garage, cupola, or barn.
- This product qualifies for our Lowest Price Guarantee
- Order now and get our 30 day Price Protection

WIDTH

32"

Item #: GD956P List Price: \$1,310.99 **\$949.99** (EACH) Save \$361.00 (27%)

Usually ships in 5-7 business days

50"

**HEIGHT** 

LENGTH

41"

## **DESCRIPTION**

34" Smithsonian Eagle Estate Weathervane - Pure Copper

Order online at: https://www.architecturaldepot.com/GD956P.html

Date Printed: 04/19/2024 - 11:30 pm