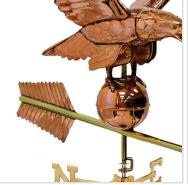

stigious Smithsonian® Collection; handcrafted by Good Directions artisans.
- Easy-to-assemble and install. Includes an assembly rod, solid brass 23"L directionals and copper globes. A 401LG Roof Mount recommended, sold separately.
- Assembled Size: 41" L x 50"H x 34"Wingspan; Figure-only: 41"L x 32"H x 34"Wingspan.
- Lifetime Warranty.
- Our exclusive Single Point Contact? design allows our weathervanes to spin easily in the wind.
- This size weathervane is ideal for your larger home, garage, cupola, or barn.
- This product qualifies for our Lowest Price Guarantee
- Order now and get our 30 day Price Protection

WIDTH

32"

Item #: GD956P List Price: \$1,310.99 **\$949.99** (EACH) Save \$361.00 (27%)

Usually ships in 5-7 business days

50"

**HEIGHT** 

LENGTH

41"

## **MORE IMAGES**









## **DESCRIPTION**

34" Smithsonian Eagle Estate Weathervane - Pure Copper

Order online at: https://www.architecturaldepot.com/GD956P.html

Date Printed: 04/19/2024 - 11:30 pm