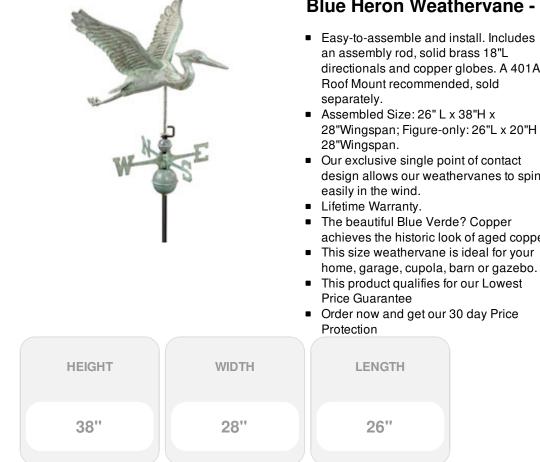

## **Blue Heron Weathervane - Blue Verde Copper**

- Easy-to-assemble and install. Includes an assembly rod, solid brass 18"L directionals and copper globes. A 401AL Roof Mount recommended, sold
- 28"Wingspan; Figure-only: 26"L x 20"H x
- Our exclusive single point of contact design allows our weathervanes to spin
- The beautiful Blue Verde? Copper achieves the historic look of aged copper.
- This size weathervane is ideal for your
- This product qualifies for our Lowest
- Order now and get our 30 day Price

## DESCRIPTION

Blue Heron Weathervane - Blue Verde Copper