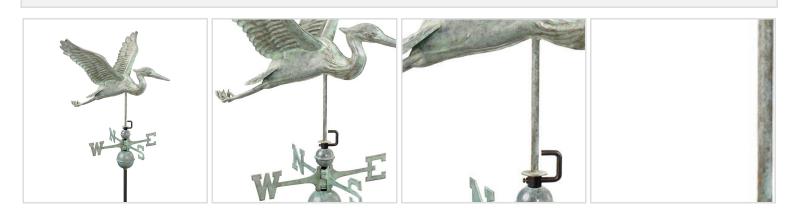

## **Blue Heron Weathervane - Blue Verde Copper**

- Easy-to-assemble and install. Includes an assembly rod, solid brass 18"L directionals and copper globes. A 401AL Roof Mount recommended, sold
- 28"Wingspan; Figure-only: 26"L x 20"H x
- Our exclusive single point of contact design allows our weathervanes to spin
- The beautiful Blue Verde? Copper achieves the historic look of aged copper.
- This size weathervane is ideal for your
- This product qualifies for our Lowest
- Order now and get our 30 day Price



Usually ships in 5-7 business days

## **MORE IMAGES**



## DESCRIPTION

Blue Heron Weathervane - Blue Verde Copper