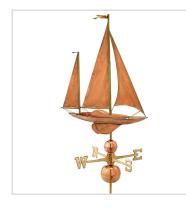

## **Large Sailboat Weathervane - Pure Copper**

- Easy-to-assemble and install. Includes an assembly rod, solid brass 18"L directionals and copper globes. A 401LG Roof Mount recommended, sold separately.
- Assembled Size: 28" L x 58"H x 18"W; Figure-only: 28"L x 40"H x 4"W.
- Our exclusive single point of contact design allows our weathervanes to spin easily in the wind.
- Lifetime Warranty.
- The Pure Copper will age naturally over time.
- This size weathervane is ideal for your home, garage, cupola, barn or gazebo.
- This product qualifies for our Lowest Price Guarantee
- Order now and get our 30 day Price Protection

Item #: GD9907P List Price: \$531.29 **\$384.99** (EACH) Save \$146.30 (27%)

Usually ships in 5-7 business days

HEIGHT
58"

LENGTH

28"

WIDTH

18"

## **DESCRIPTION**

Large Sailboat Weathervane - Pure Copper

Order online at: https://www.architecturaldepot.com/GD9907P.html

Date Printed: 04/19/2024 - 12:07 pm