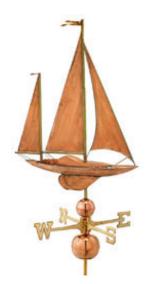

## **Large Sailboat Weathervane - Pure Copper**

- Easy-to-assemble and install. Includes an assembly rod, solid brass 18"L directionals and copper globes. A 401LG Roof Mount recommended, sold separately.
- Assembled Size: 28" L x 58"H x 18"W; Figure-only: 28"L x 40"H x 4"W.
- Our exclusive single point of contact design allows our weathervanes to spin easily in the wind.
- Lifetime Warranty.
- The Pure Copper will age naturally over time.
- This size weathervane is ideal for your home, garage, cupola, barn or gazebo.
- This product qualifies for our Lowest Price Guarantee
- Order now and get our 30 day Price Protection

Item #: GD9907P List Price: \$531.29 **\$384.99** (EACH) Save \$146.30 (27%)

Usually ships in 5-7 business days

HEIGHT
58"

LENGTH

28"

WIDTH

18"

## **DESCRIPTION**

Large Sailboat Weathervane - Pure Copper

Order online at: https://www.architecturaldepot.com/GD9907P.html

Date Printed: 04/19/2024 - 12:07 pm