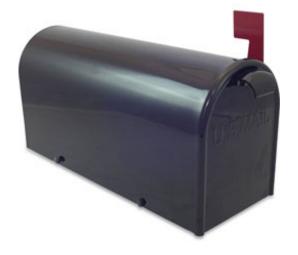

## **Bristol Mailbox - Black by Lazy Hill Farm Designs**

- Made of solid steel with a baked-on electrostatic powder coating to ensure a great look and a long life.
- Slide out tray makes getting your mail easier
- Capacity easily holds magazines, large envelopes, and small packages.
- Hand fabricated.
- Available in Black, White, and Green.
- Compatible with all Lazy Hill Mailbox Posts (sold separately).
- This product qualifies for our Lowest Price Guarantee
- Order now and get our 30 day Price Protection

## **DESCRIPTION**

Bristol Mailbox - Black by Lazy Hill Farm Designs

Order online at: <a href="https://www.architecturaldepot.com/GD999198.html">https://www.architecturaldepot.com/GD999198.html</a>

Date Printed: 04/20/2024 - 12:13 am