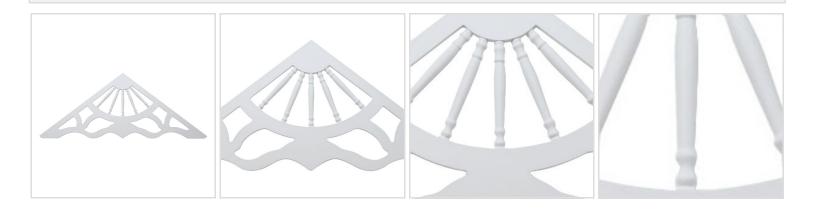

## 62"W x 32 1/4"H x 1"P, Pitch 12 / 12 Victorian Style Gable Pediment



- Will not crack, warp, or split
- Protected from natural elements
- Outlasts resin, plastics, wood and aluminum products
- Lifetime Warranty
- Lightweight and easy to install
- This product qualifies for our Lowest Price Guarantee
- Order now and get our 30 day Price Protection

Item #: GP64X32 List Price: \$173.15 **\$125.47** (EACH) Save \$47.68 (27%)

Usually ships in 5-7 business days



## **MORE IMAGES**



## WE ARE HERE FOR YOU...

## **Our Selection**

Having the right tools at the right time is crucial. So is having the right products at the right price. We are not bound by a single warehouse location and limited style or size availabilities. We work directly with over 70 different manufacturers nationwide. This means we have direct control on availability, customizability, and quality.

Order online at: https://www.architecturaldepot.com/GP64X32.html

Date Printed: 04/19/2024 - 11:38 am