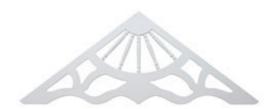

## 62"W x 32 1/4"H x 1"P, Pitch 12 / 12 Victorian Style Gable Pediment

- Will not crack, warp, or split
- Protected from natural elements
- Outlasts resin, plastics, wood and aluminum products
- Lifetime Warranty
- Lightweight and easy to install
- This product qualifies for our Lowest Price Guarantee
- Order now and get our 30 day Price Protection