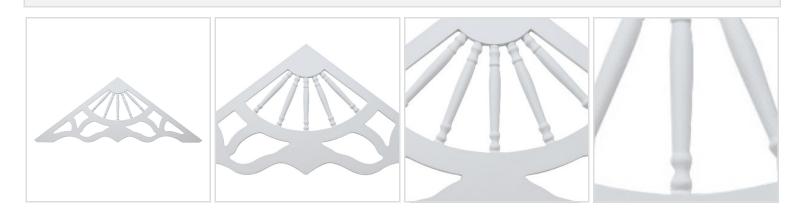

## 81 1/4"W x 31 1/4"H x 1"P, Pitch 9 / 12 Victorian Style Gable Pediment



- Will not crack, warp, or split
- Protected from natural elements
- Outlasts resin, plastics, wood and aluminum products
- Lifetime Warranty
- Lightweight and easy to install
- This product qualifies for our Lowest Price Guarantee
- Order now and get our 30 day Price Protection

Item #: GP81X31 List Price: \$205.26 **\$148.74** (EACH) Save \$56.52 (27%)

Usually ships in 4-5 weeks



## **MORE IMAGES**



## WE ARE HERE FOR YOU...

## **Our Selection**

Having the right tools at the right time is crucial. So is having the right products at the right price. We are not bound by a single warehouse location and limited style or size availabilities. We work directly with over 70 different manufacturers nationwide. This means we have direct control on availability, customizability, and quality.

Order online at: https://www.architecturaldepot.com/GP81X31.html

Date Printed: 04/19/2024 - 9:17 pm