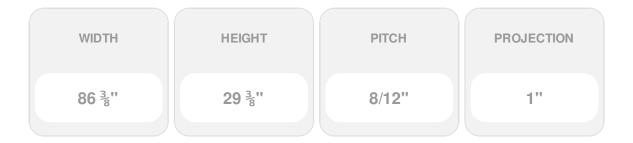

## 86 3/8"W x 29 3/8"H x 1"P, Pitch 8 / 12 Victorian Style Gable Pediment

- Will not crack, warp, or split
- Protected from natural elements
- Outlasts resin, plastics, wood and aluminum products
- Lifetime Warranty
- Lightweight and easy to install
- This product qualifies for our Lowest Price Guarantee
- Order now and get our 30 day Price Protection

Item #: GP88X29 List Price: \$205.12 **\$148.64** (EACH) Save \$56.48 (27%)

Usually ships in 5-7 business days