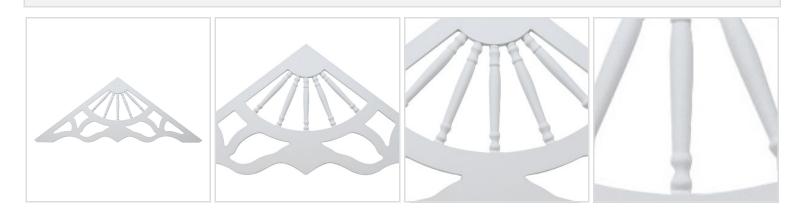

## 86 3/8"W x 29 3/8"H x 1"P, Pitch 8 / 12 Victorian Style Gable Pediment

- Will not crack, warp, or split
- Protected from natural elements
- Outlasts resin, plastics, wood and aluminum products
- Lifetime Warranty
- Lightweight and easy to install
- This product qualifies for our Lowest Price Guarantee
- Order now and get our 30 day Price Protection

## **MORE IMAGES**