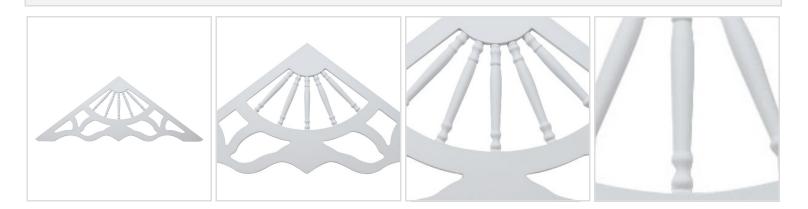

## 96"W x 28"H x 1"P, Pitch 7 / 12 Victorian Style Gable Pediment



- Will not crack, warp, or split
- Protected from natural elements
- Outlasts resin, plastics, wood and aluminum products
- Lifetime Warranty
- Lightweight and easy to install
- This product qualifies for our Lowest Price Guarantee
- Order now and get our 30 day Price Protection

Item #: GP96X28 List Price: \$217.29 **\$157.46** (EACH) Save \$59.83 (27%)

Usually ships in 5-7 business days



## **MORE IMAGES**



## WE ARE HERE FOR YOU...

## **Our Selection**

Having the right tools at the right time is crucial. So is having the right products at the right price. We are not bound by a single warehouse location and limited style or size availabilities. We work directly with over 70 different manufacturers nationwide. This means we have direct control on availability, customizability, and quality.

Order online at: <a href="https://www.architecturaldepot.com/GP96X28.html">https://www.architecturaldepot.com/GP96X28.html</a>
Date Printed: 04/19/2024 - 11:40 am