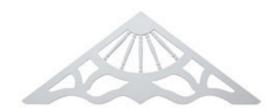

## 96"W x 28"H x 1"P, Pitch 7 / 12 Victorian Style Gable Pediment

- Will not crack, warp, or split
- Protected from natural elements
- Outlasts resin, plastics, wood and aluminum products
- Lifetime Warranty
- Lightweight and easy to install
- This product qualifies for our Lowest Price Guarantee
- Order now and get our 30 day Price Protection