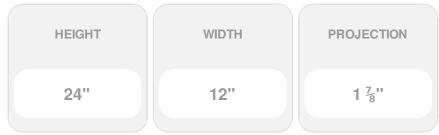

## 12"W x 24"H x 1 7/8"P, Cathedral Gable Vent Louver, Non-Functional

- Manufactured out of Urethane
- An easy way to enhance the look of your home
- Fully primed and ready for paint
- Can withstand temperatures of up to 140
- Lightweight and easy to install
- Impervious to moisture and rot
- This product qualifies for our Lowest Price Guarantee
- Order now and get our 30 day Price Protection