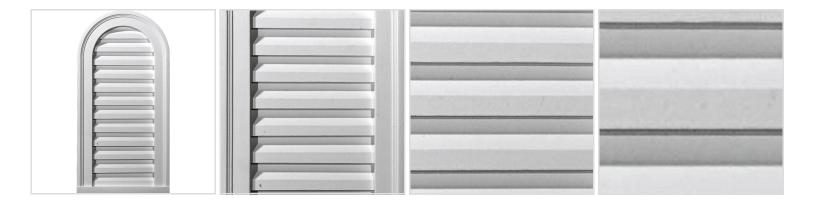

## **DESCRIPTION**

Urethane Gable Vents shine when it comes to looking like a real wood product without all the maintenance that can come with wood. They are moulded from beautiful designs, like wood products, and come to you factory primed and ready for your paint. The functional option will offer better airflow, however, urethane vents offer the least amount of airflow. Highly recommended for decorative applications.