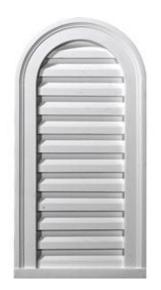

## 12"W x 24"H x 1 7/8"P, Cathedral Gable Vent Louver, Non-Functional

- Manufactured out of Urethane
- An easy way to enhance the look of your home
- Fully primed and ready for paint
- Can withstand temperatures of up to 140
- Lightweight and easy to install
- Impervious to moisture and rot
- This product qualifies for our Lowest Price Guarantee
- Order now and get our 30 day Price Protection